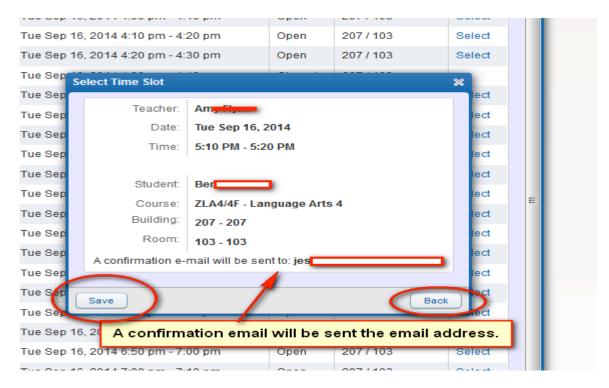

Choose the date and time slot you want. A smaller information box will appear confirming the date and date and time.

| d Feb 4, | 2015 4:15 pm -       | 4:30 pm             | Open           | 125              | Select |   |
|----------|----------------------|---------------------|----------------|------------------|--------|---|
| d Fet    | elect Time Slo       | t                   | -              |                  | a ect  |   |
| d Fet    |                      |                     | _              |                  | ect    |   |
| d Fet    | Teacher:             | Emi                 |                |                  | ect    |   |
| d Fet    | Date:                | Wed Feb 4, 20       |                |                  | ect    | = |
| d Fet    | Time:                | 3:45 PM - 4:00      | PM             |                  | ect    |   |
| d Fet    | ~                    |                     |                |                  | ect    |   |
| d Fet    | Student:             | Jasc                |                |                  | ect    |   |
| d Fet    | Course:<br>Building: | ZATT5/51 - Att      | endance-5      | th Grade         | ect    |   |
| d Fet    | Room:                | 125 - 125           |                |                  | ect    |   |
| d Fet    | A confirmation       | n e-mail will be se | ent to: uritaa | driana@yahoo.com | ect    |   |
| d Fet    |                      |                     |                |                  | ect    |   |
| 1 Fet    | Save                 |                     |                | Bad              | k ect  |   |
| Feb      |                      |                     |                |                  | ect    |   |
| Feb 5, 2 | 2015 4:00 pm - 4     | 4:15 pm             | Open           | 125              | Select |   |
| Feb 5, 2 | 2015 4:15 pm - 4     | 4:30 pm             | Open           | 125              | Select |   |

If you are okay with this date and time, click on the "SAVE" button. If you want to choose another time click on the "BACK" button. \*\*\*\*\*If the "Select" button does not work for you, it may be your Browser that is blocking it. Google Chrome can be a problem at times. Firefox works the best. \*\*\*\*