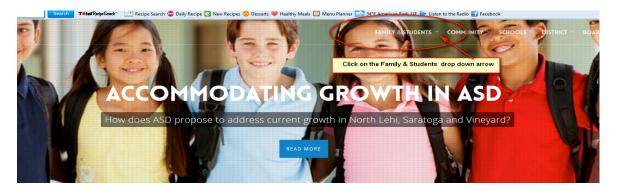

# PARENT/GUARDIAN: SCHEDULING TEACHER CONFERENCES

### \*\*\*\*\*CONFERENCES CANNOT BE SCHEDULED FROM MOBILE DEVICES\*\*\*\*\*

LOGIN TO SKYWARD USING YOUR PARENT LOGIN AND PASSWORD. YOU WILL NOT BE ABLE TO MAKE AN APPOINTMENT IF YOU ARE LOGGING IN AS YOUR STUDENT.

GO TO THE SKYWARD LOGIN SCREEN, ON THE ALPINE SCHOOL DISTRICT WEBSITE : <u>www.alpineschools.org</u>

IF YOU HAVE FORGOTTEN YOUR LOGIN AND PASSWORD:

CLICK ON "Forgot my login and password".

| Login to<br>Skyward. If you<br>have forgotten<br>your Login<br>and/or password<br>or never received<br>it, click on<br>''Forgot your<br>Login/Password'' | SKYWARD*<br>Alpine School District<br>tudent Production - Live    |
|----------------------------------------------------------------------------------------------------------------------------------------------------------|-------------------------------------------------------------------|
| Login                                                                                                                                                    |                                                                   |
|                                                                                                                                                          | Sign In<br>Forgot your Login/Password?<br>05. 13. 02. 00. 11-10.2 |
| Login                                                                                                                                                    | Area: All Areas                                                   |