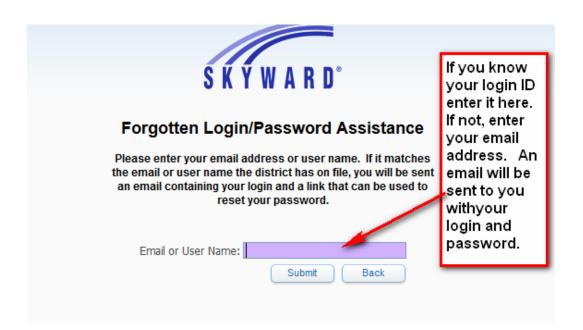

| S K Y W A R D°                                      |                                                               |
|-----------------------------------------------------|---------------------------------------------------------------|
| Alpine School District<br>Student Production - Live | lf you<br>forgot your<br>Login or<br>Password,<br>click here. |
| 05.                                                 | 13.06.00.04-10.2                                              |