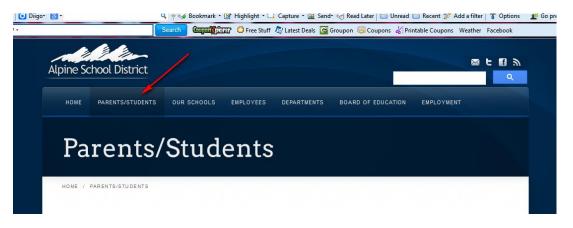

## **STUDENT SCHEDULES IN PARENT PORTAL**

Go to <u>www.alpineschools.org</u>. Click on Parent/student and choose "Skyward Family Access". Log In to Skyward, using your **Parent login and password**.

If you do not know your parent log in and password, click on "Forgot Login/Password".