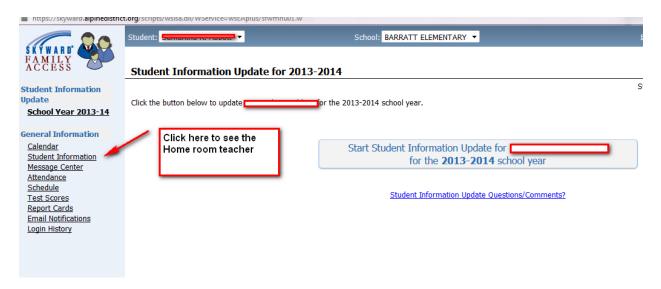

This screen will come up.

When you log in you will see the screen below

The student information screen looks like this.

You will see the following screen

| t.org | /scripts/wsisa.dll/WService=wsEAplus/sfwmnu01                                                                                      | .W                                                                                      |          |                                                                  |                                                                                                                      |                   |          |
|-------|------------------------------------------------------------------------------------------------------------------------------------|-----------------------------------------------------------------------------------------|----------|------------------------------------------------------------------|----------------------------------------------------------------------------------------------------------------------|-------------------|----------|
| Stu   | dent:                                                                                                                              | School: BARRATT ELEMEN                                                                  | ITARY 🔻  |                                                                  | English   Spanish Accoun                                                                                             | t Info Print      | Lo       |
| S     | udent Information Student/Family                                                                                                   | y Info                                                                                  |          |                                                                  |                                                                                                                      |                   |          |
|       |                                                                                                                                    |                                                                                         |          |                                                                  | Request Change(s)                                                                                                    | to my Child's Inf | ormation |
| ſ     | Contact Information<br>Address:<br>American Fork, UT 84003<br>Phone:<br>School Email:<br>Home Email:                               | Mailing Address:<br>American Fork, UT 84003                                             |          | Critical Alert Information!<br>11-12 Asthma; seasonal allergies. |                                                                                                                      |                   |          |
|       | -General Information<br>Birthday:<br>Grad. Year: 2024 (02)<br>School: BARRATT ELEMENTAR<br>Status: Active - Full-time<br>Other ID: | Age: <b>7</b><br>Language: <b>Engli</b><br><b>ARY</b><br>Community Service: <b>0.00</b> |          |                                                                  | Gender: <b>Female</b><br>Homeroom: <b>108 - Bonni</b><br>Advisor: <b>Bonnie You</b><br>Disc. Officer:<br>ent Number: |                   | $\Big)$  |
|       |                                                                                                                                    |                                                                                         | Family 1 |                                                                  |                                                                                                                      |                   |          |