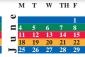

Choice of Cheese or Pepperoni Pizza Fresh Fruits & Veggies Choice of Milk

**BBQ Rib Sandwich** Potato Wedges Fresh Fruits & Veggies

Penne Pasta & Meat Sauce Chef Salad French Bread Pears/Calif Blend

**Turkey Roast with** Choice of Milk