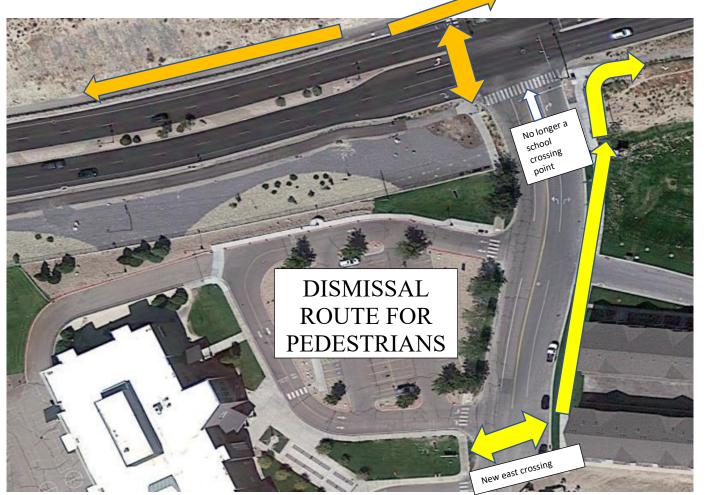

## HIDDEN HOLLOW SCHOOL CROSSING CHANGES. DISMISSAL. November 2021

We are glad to announce that our new crosswalk is ready for use. The new crosswalk will serve pedestrians traveling east. Our previous crossing point will continue to serve pedestrians going north across Pony Express Parkway.

To assist drivers turning at the light at the junction of Pony Express and Hidden Valley Parkways, we are moving all eastbound pedestrian crossings to the new crosswalk.

A goal we all can agree on:

SAFETY FOR ALL STUDENTS AND PATRONS.

To accomplish this, we want to keep children and traffic separate and predicatable, both for pedestrians and drivers.